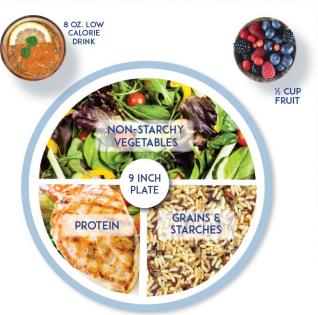

## The Plate Method

- Simple tool to make meal planning easier!
- Helps balance your nutrients
- Divide your plate into sections
  - ½ non-starchy vegetables
  - ¼ lean protein
  - ¼ grains & starches

1/2 Non-Starchy Vegetables + 1/4 Grains & Starches + 1/4 Lean Protein

= 1 Great Plate

<sup>\*</sup>Lower Protein Sources

1/2 Non-Starchy Vegetables + 1/4 Grains & Starches + 1/4 Lean Protein = 1 Great Plate

1/2 Non-Starchy Vegetables + 1/4 Grains & Starches + 1/4 Lean Protein = 1 Great Plate