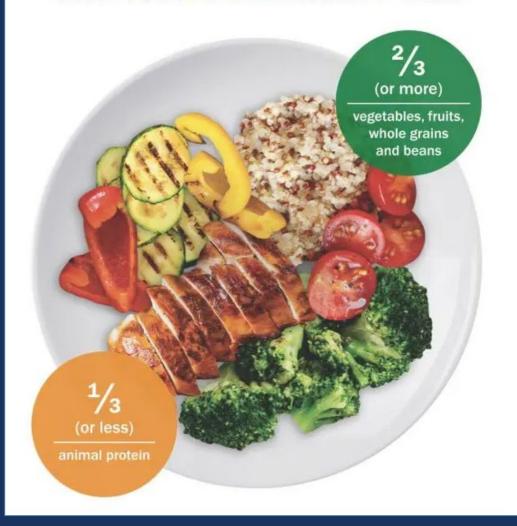

## The Plate Method

- Simple tool to make meal planning easier!
- Helps balance your nutrients
- Divide your plate into sections
  - ½ non-starchy vegetables
  - ¼ lean protein
  - ¼ grains & starches

1/2 Non-Starchy Vegetables + 1/4 Grains & Starches + 1/4 Lean Protein

= 1 Great Plate