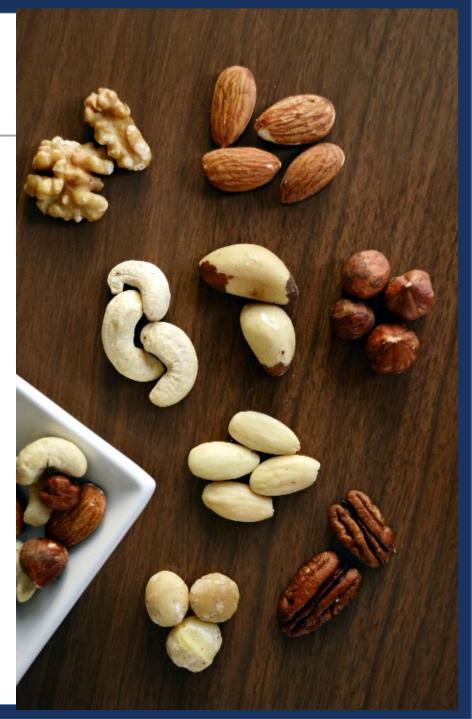

#### **Best Quality**

| Nuts*                   | Seeds*          | Oils           |
|-------------------------|-----------------|----------------|
| Almonds & Almond Butter | Flaxseed        | Canola Oil     |
| Brazil Nuts             | Pumpkin Seeds   | Flax Oil       |
| Cashews & Cashew Butter | Sesame Seeds    | Grape Seed Oil |
| Chestnuts               | Sunflower Seeds | Olive Oil      |
| Hazelnuts (Filberts)    |                 | Peanut Oil     |
| Peanuts & Peanut Butter | OTHER:          | Safflower Oil  |
| Pecans                  | Avocados        | Sesame Oil     |
| Pistachios              | Olives          | Sunflower Oil  |
| Walnuts                 |                 |                |

<sup>\*</sup>Nuts, nut butters and seeds also have an added benefit of providing healthy lean protein