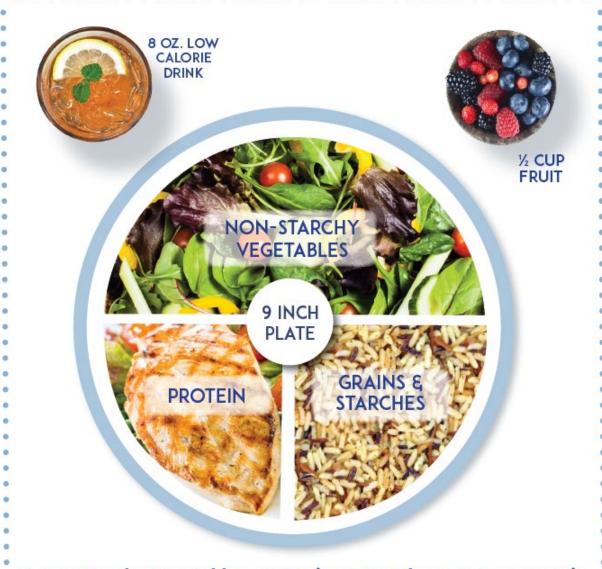

## The Plate Method

- Simple tool to make meal planning easier!
- Helps balance your nutrients
- Divide your plate into sections
  - ½ non-starchy vegetables
  - ¼ lean protein
  - ¼ grains & starches

1/2 Non-Starchy Vegetables + 1/4 Grains & Starches + 1/4 Lean Protein

= 1 Great Plate

<sup>\*</sup>Lower Protein Sources

1/2 Non-Starchy Vegetables + 1/4 Grains & Starches + 1/4 Lean Protein = 1 Great Plate

1/2 Non-Starchy Vegetables + 1/4 Grains & Starches + 1/4 Lean Protein = 1 Great Plate