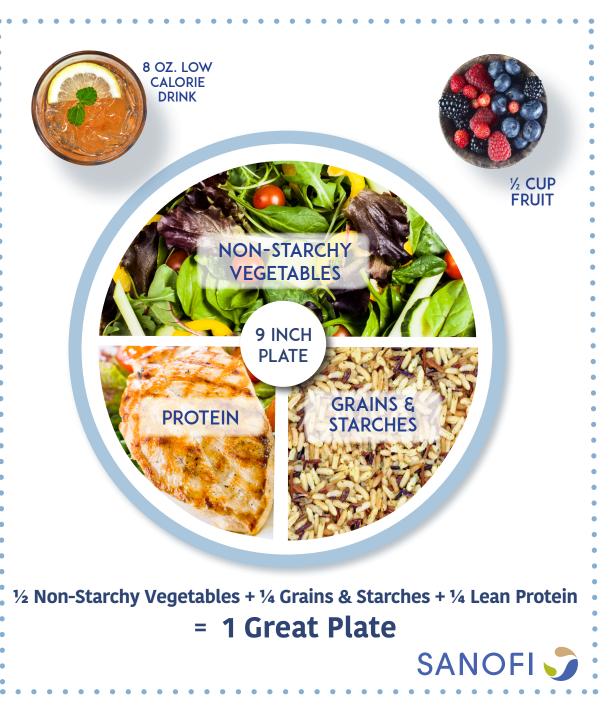

## USING THE PLATE METHOD FOR A BALANCED MEAL PLAN

Eating healthy can be a challenge. The Plate Method helps you balance your nutrients so you can eat healthier. It is a simple tool that can make meal planning easier.

## Divide your plate into sections

- 1/2 non-starchy vegetables (spinach, broccoli)
- 1/4 lean, low-fat protein (chicken or other poultry, fish, eggs, tofu)
- 1/4 carbohydrates (breads, grains)

## Add

- Low-calorie drink, such as water, unsweetened tea or coffee
- Serving of fruit, a serving of dairy or both as your meal plan allows; or salad (beware of high calorie dressings)

Work with your healthcare provider to set up a meal plan that's right for you